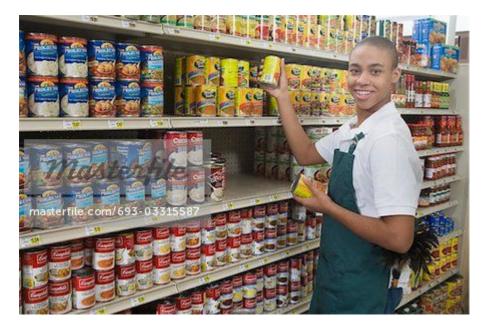

# SUMMER JOBS

# "UNDER THE TABLE"

- Not official
- Illegal
- Small amount

### LEMONADE STAND

Pour

Sell

Mix

Sugar

Stand



## WORKING ON A FARM

- Collect
- Feed
- Carry
- Eggs
- Vegetables
- Fruits



#### BABYSITTING

Watch

Play

Cook

Games

Meals

Bed



### MOWING LAWNS

Mow

Start

Push

Lawnmower

Lawn(Grass)

Cord



#### YARD WORK

Pull

Chop





Weeds

Plants

Wood

# "OVER THE TABLE"

- You can begin working officially in Washington State at the age of 14.
- Legal
- Official
- More money

### FAST FOOD WORKER

Take

Serve

Clean

**Orders** 

Food

Trays



#### RETAIL WORKER

Fold

Ring up

Sort

Clothes

Hangers

Register



#### GROCERY STORE CLERK

Stock

Note

**Order** 

Cans

Bottles

Boxes



#### MOVIE THEATRE EMPLOYEE

Sell

Prepare

Check

Tickets

Popcorn

Concessions



### CAMP COUNSELOR

Lead

Teach

Play

Outdoors

Activities

Summer



#### AMUSEMENT PARK

Clean

Sell

Act

Fun

Vacation

Disneyland



#### LIFEGUARD

Blow

Survey

Swim

Whistle

Sunglasses

Flotation Device