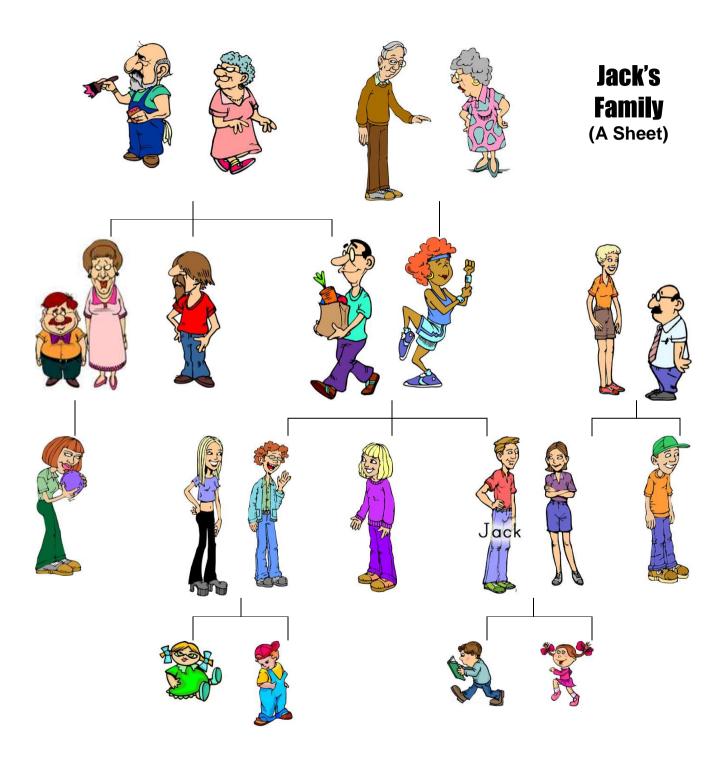

Here is Jack's family tree. Fill in the names of the people on the family tree and what they do.

 (1) Frank is Jack's grandfather (on his father's side). He is an artist.
(2) Rona is Jack's grandmother (on his mother's side). She is a librarian.

(3) Harriet is Jack's aunt. She is a housewife.

(4) Brad is Jack's father. He is an engineer.

(5) Mary is Jack's mother-in-law. She is a teacher.

(6) Sue is Jack's cousin. She is a professional bowler.

(7) Stan is Jack's brother. He is a chef.

(8)Brenda is Jack's wife. She is a lawyer.

(9) Matt is Jack's nephew. He is in pre-school.

(10) Erin is Jack's daughter. She is in kindergarten.

## Ask your partner about the following family members. Sara, Dan, Myra, Melissa, George, Rose, Jeremy, John, Mike, Vicky,

Who is \_\_\_\_\_? What does he/she do?

Here is Jack's family tree. Fill in the names of the people on the family tree and what they do.