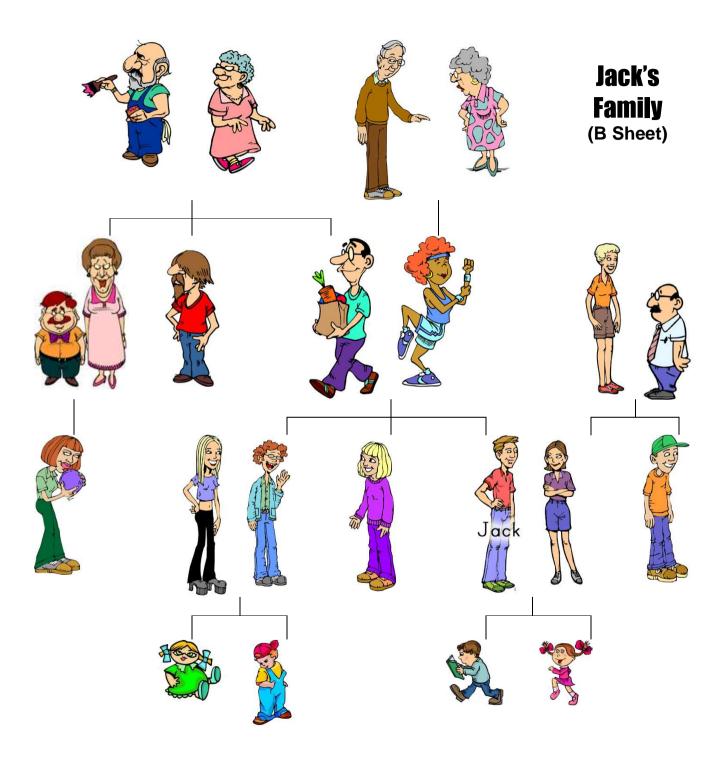

## Ask your partner about the following family members. Sara, Dan, Myra, Melissa, George, Rose, Jeremy, John, Mike, Vicky,

Who is \_\_\_\_\_? What does he/she do?

Here is Jack's family tree. Fill in the names of the people on the family tree and what they do.

(1) Rose is Jack's grandmother (on his father's side). She is retired.

(2) George is Jack's grandfather (on his mother's side). He is retired.

(3) Mike is Jack's uncle. He is unemployed.

(4) Sara is Jack's mom. She is a dance instructor.

(5) Dan is Jack's father-in-law. He works at a bank.

(6) Vicky is Jack's sister-in-law. She is a model.

(7) Myra is Jack's sister. She is a high school student.

(8) John is Jack's brother-in-law. He is a university student.

(9) Melissa is Jack's baby niece.

She is only two years old. (10) Jeremy is Jack's son. He is in the third grade of elementary school

Ask your partner about the following family members. Brenda, Matt, Erin, Frank, Rona, Harriet, Mary, Sue, Brad, Stan Who is ?