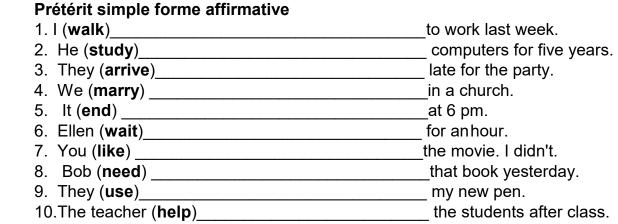

## Forme négative du prétérit simple en anglais

- 1.They **swam** on Saturday but they \_\_\_\_\_\_on Sunday.
- 2. I went to work on Monday but I \_\_\_\_\_\_to work on Tuesday.
- 3. He **bought** a new car. He \_\_\_\_\_\_a second-hand car.
- 4. She **slept** well last night but she \_\_\_\_\_\_ well the night before.
- 5. We **ate** spaghetti for dinner but we \_\_\_\_\_anything for lunch.





## Questions au prétérit simple en anglais

- 1. They **saw** the movie last week. \_\_\_\_\_\_ the movie last week ?
- 2. He walked to school yesterday. \_\_\_\_\_to school yesterday?
- 3. George and Ilsa **had** dinner at the Maya Restaurant on Friday. \_\_\_\_\_\_dinner at the Maya Restaurant on Friday ?

4. It rained all night.5. I arrived late for class.

\_\_\_\_all night ? late for class