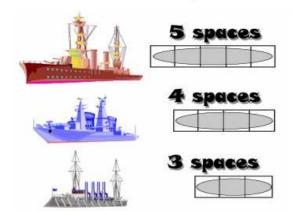

## BOMBS AWAY!

- Draw in 2 of each boat in your ocean.
  (6 ships total)
- 2. Attack enemy ships by calling a square (Was Ken seen at the pub?)
- 3. Sink all the enemy ships to win

| Wille    | eaten | kicked | licked | punched | kissed     | loved    | hit | hugged | run over |
|----------|-------|--------|--------|---------|------------|----------|-----|--------|----------|
| Doraemon |       |        |        |         |            |          |     |        |          |
| Pikachu  |       |        |        |         |            |          |     |        |          |
| Snoopy   |       |        |        |         |            |          |     |        |          |
| H. Kitty |       |        |        |         |            |          |     |        |          |
| Pooh     |       |        |        |         |            |          |     |        |          |
| Maruko   |       |        |        |         |            |          |     |        |          |
| Miffy    |       |        |        | W       | ww.mes-eng | lish.com |     |        |          |