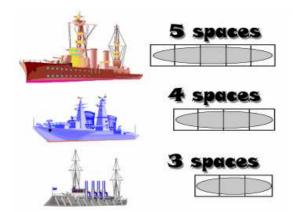

## BOMBS AWAY!

- Draw in 2 of each boat in your ocean.
  (6 ships total)
- 2. Attack enemy ships by calling a square (Does Ken play soccer?)
- 3. Sink all the enemy ships to win

| Ollin | play | watch | read | listen | like       | study    | go | cook | make |
|-------|------|-------|------|--------|------------|----------|----|------|------|
| Ken   |      |       |      |        |            |          |    |      |      |
| Sara  |      |       |      |        |            |          |    |      |      |
| Yumi  |      |       |      | 9      |            | 1        |    |      |      |
| you   |      |       |      |        |            |          |    |      |      |
| Emi   |      |       |      |        |            |          |    |      |      |
| Taro  |      |       |      |        |            |          |    |      |      |
| Mark  |      |       |      | W      | ww.mes-eng | lish.com |    |      |      |